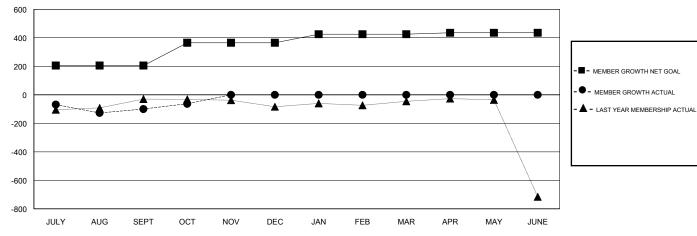

## GOALS AND ACTUAL MEMBERS CUMULATIVE

| DROPPED CLUBS: 2  DROPPED MEMBERS |     | 31 CLUBS OF 111 ADDED 1 OR MORE<br>NEW MEMBERS | GENDER DISTRIBUTION  MALE 2,504 (79.12%)  FEMALE 661 (20.88%)  Women Percentage Fiscal Year Goal: 25% |       |
|-----------------------------------|-----|------------------------------------------------|-------------------------------------------------------------------------------------------------------|-------|
| DECEASED                          | 2   | CLICK HERE FOR CUMULATIVE                      | TOTAL FAMILY UNIT MEMBERS                                                                             | 1,710 |
| CLUB CANCELLED                    | 12  | MEMBERSHIP DATA                                |                                                                                                       | 4 000 |
| OTHER                             | 232 |                                                | FAMILY MEMBERS PAYING HALF DUES                                                                       | 1,262 |
| TOTAL                             | 246 |                                                |                                                                                                       |       |