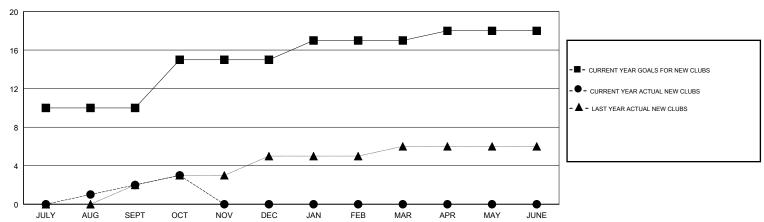

| 10            | 2         | 2             | JULY/AUG/SEPT         | 205                       | 147                     | 239                                          |
| OCT/NOV/DEC           | 5             | 1         | 0             | OCT/NOV/DEC           | 160                       | 45                      | 7                                            |
| JAN/FEB/MAR           | 2             | 0         | 0             | JAN/FEB/MAR           | 60                        | 0                       | 0                                            |
| APR/MAY/JUNE          | 1             | 0         | 0             | APR/MAY/JUNE          | 10                        | 0                       | 0                                            |

### GOALS AND ACTUAL NEW CLUBS CUMULATIVE



## GOALS AND ACTUAL MEMBERS CUMULATIVE



| DROPPED CLUBS: 2  DROPPED MEMBERS |     | 31 CLUBS OF 111 ADDED 1 OR MORE<br>NEW MEMBERS | GENDER DISTRIBUTION  MALE 2,504 (79.12%)  FEMALE 661 (20.88%)  Women Percentage Fiscal Year Goal: 25% |       |
|-----------------------------------|-----|------------------------------------------------|-------------------------------------------------------------------------------------------------------|-------|
| DECEASED                          | 2   | CLICK HERE FOR CUMULATIVE                      | TOTAL FAMILY UNIT MEMBERS                                                                             | 1,710 |
| CLUB CANCELLED                    | 12  | MEMBERSHIP DATA                                |